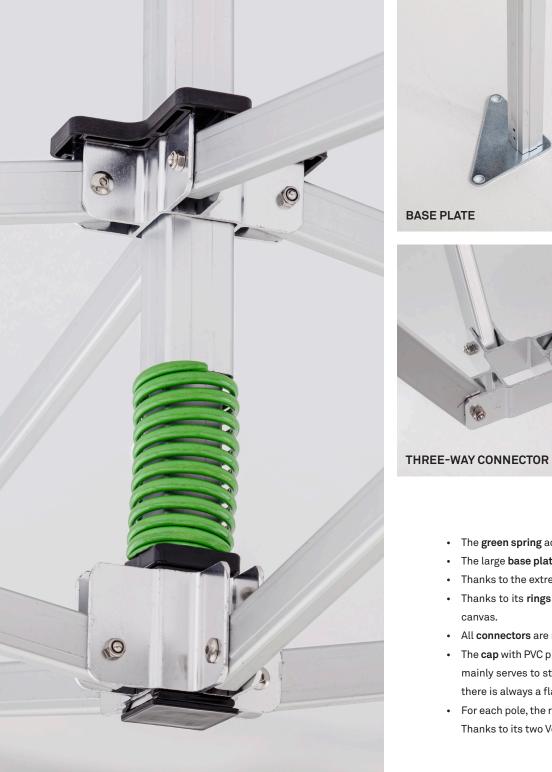

- The green spring acts as a shock absorber and keeps the roof canvas under tension.
- The large base plates ensure that the tent always stands sturdily on its feet and offers the option of extra anchoring.
- Thanks to the extremely strong locating pin the tent is easily height-adjustable.
- Thanks to its rings every folding tent from Above & Beyond can be anchored easily with storm straps at each corner of the roof canvas.
- All connectors are made from full aluminium and guarantee an extra long life.
- The cap with PVC protection at the top of the roof canvas prevents damage and keeps the roof canvas nicely in place. The cap also mainly serves to stop the roof canvas falling into the tent, between the legs, if it collapses. With canvases that do not have this, there is always a flap of fabric left over.
- For each pole, the roof canvas is equipped with a PVC protector that protects the roof against abrasion and the resulting damage. Thanks to its two Velcro straps, it stays nicely in place.

#### FRAME:

- Fully aluminium
- Square profile
- Extra reinforced corners
- Connectors from full aluminium
- Sturdy 10 x 10 cm steel base plates
- Rubber protection on each pole (prevents tearing of the roof canvas)
- Green spring for ideal roof tension and absorption of shocks in bad weather.