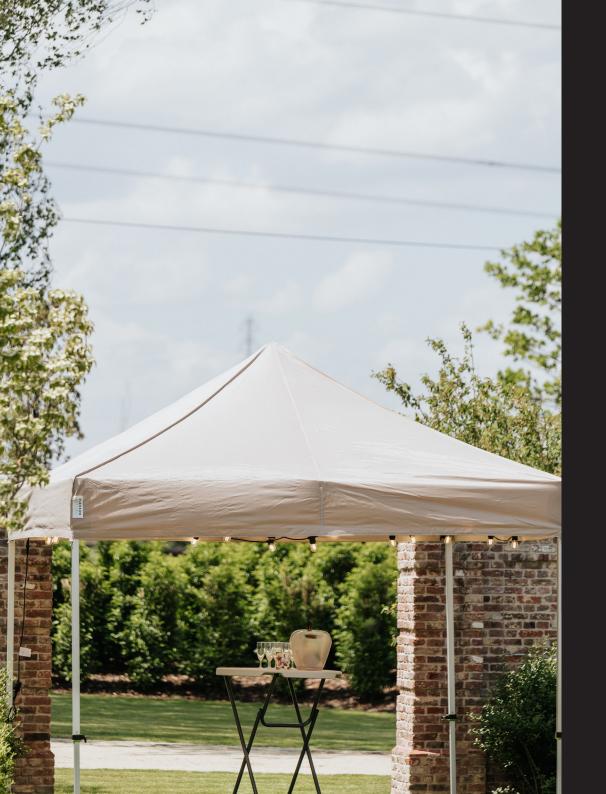

# ABOVE& BEYOND Folding tent

Folding tents offer great flexibility because they are very compact and light. You can put the tent up in less than sixty seconds (with only two people) and contrary to what many people often think, a folding tent is absolutely no less sturdy than any other tent type Our easy-up party tents are thoroughly tested and optimised, as a result of which they are the sturdiest party tents on the market.

# The folding tent: compact & quick to put up