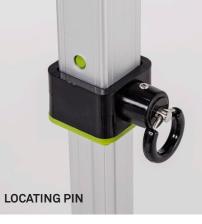

- The green spring acts as a shock absorber and keeps the roof canvas under tension.
- The large base plates ensure that the tent always stands sturdily on its feet and offers the option of extra anchoring.
- Thanks to the extremely strong locating pin the tent is easily height-adjustable.
- Thanks to its rings every folding tent from Above & Beyond can be anchored easily with storm straps at each corner of the roof canvas.
- All connectors are made from full aluminium and guarantee an extra long life.
- The cap with PVC protection at the top of the roof canvas prevents damage and keeps the roof canvas nicely in place. The cap also mainly serves to stop the roof canvas falling into the tent, between the legs, if it collapses. With canvases that do not have this, there is always a flap of fabric left over.
- For each pole, the roof canvas is equipped with a PVC protector that protects the roof against abrasion and the resulting damage. Thanks to its two Velcro straps, it stays nicely in place.