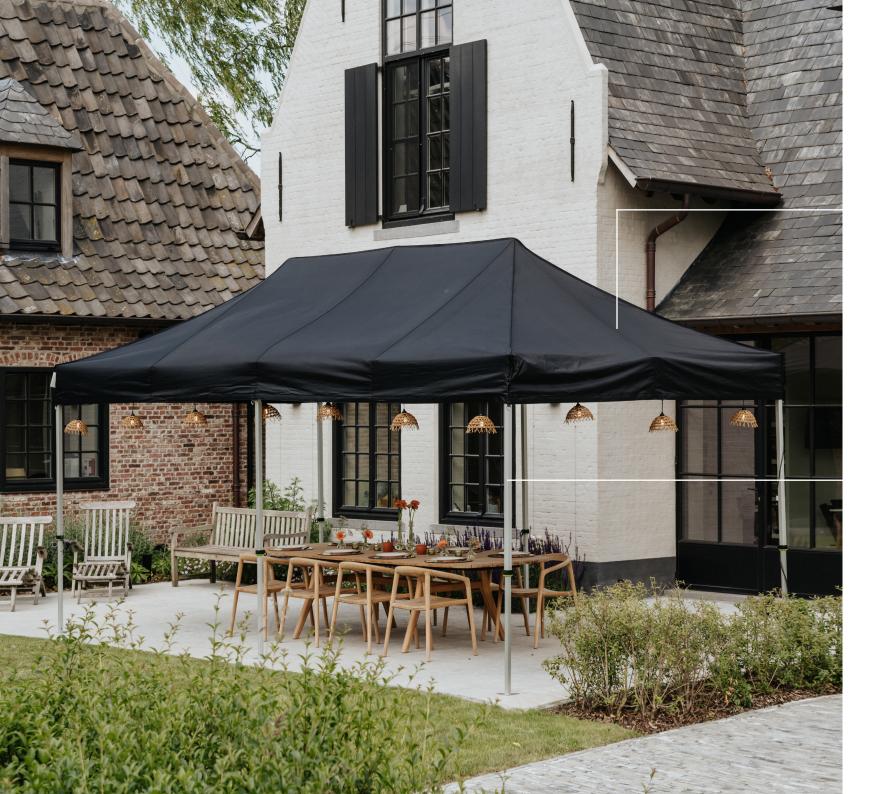

# ABOVE& BEYOND Folding tent

Folding tents offer great flexibility because they are very compact and light. You can put the tent up in less than sixty seconds (with only two people) and contrary to what many people often think, a folding tent is absolutely no less sturdy than any other tent type Our easy-up party tents are thoroughly tested and optimised, as a result of which they are the sturdiest party tents on the market.

## OPTIONS AND EXTENSION:

- Modular thanks to the aluminium connector or Velcro attachment
- Rain gutters divert water along both the length and width
- Heating and lighting specially developed for frame of our folding tent
- Several types of anchoring possible, for both hard and soft surfaces
- Easy to transport and store thanks to its durable protective cover or transport bag with wheels
- All components are available
  individually