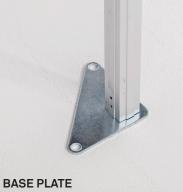

- The green spring acts as a shock absorber and keeps the roof canvas under tension.
- The large base plates ensure that the tent always stands sturdily on its feet and offers the option of extra anchoring.
- Thanks to the extremely strong locating pin the tent is easily height-adjustable.
- Thanks to its rings every folding tent from Above & Beyond can be anchored easily with storm straps at each corner of the roof canvas.
- All connectors are made from full aluminium and guarantee an extra long life.
- The cap with PVC protection at the top of the roof canvas prevents damage and keeps the roof canvas nicely in place. The cap also mainly serves to stop the roof canvas falling into the tent, between the legs, if it collapses. With canvases that do not have this, there is always a flap of fabric left over.
- For each pole, the roof canvas is equipped with a PVC protector that protects the roof against abrasion and the resulting damage. Thanks to its two Velcro straps, it stays nicely in place.