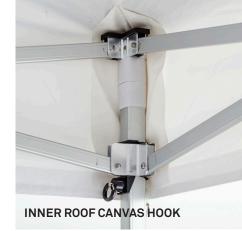

- The green spring acts as a shock absorber and keeps the roof canvas under tension.
- The large base plates ensure that the tent always stands sturdily on its feet and offers the option of extra anchoring.
- Thanks to the extremely strong locating pin the tent is easily height-adjustable.
- Thanks to its rings every folding tent from Above & Beyond can be anchored easily with storm straps at each corner of the roof canvas.
- All connectors are made from full aluminium and guarantee an extra long life.
- The cap with PVC protection at the top of the roof canvas prevents damage and keeps the roof canvas nicely in place. The cap also mainly serves to stop the roof canvas falling into the tent, between the legs, if it collapses. With canvases that do not have this, there is always a flap of fabric left over.
- For each pole, the roof canvas is equipped with a PVC protector that protects the roof against abrasion and the resulting damage. Thanks to its two Velcro straps, it stays nicely in place.