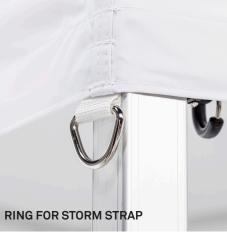

- The green spring acts as a shock absorber and keeps the roof canvas under tension.
- The large base plates ensure that the tent always stands sturdily on its feet and offers the option of extra anchoring.
- Thanks to the extremely strong locating pin the tent is easily height-adjustable.
- Thanks to its rings every folding tent from Above & Beyond can be anchored easily with storm straps at each corner of the roof canvas.
- All connectors are made from full aluminium and guarantee an extra long life.
- The cap with PVC protection at the top of the roof canvas prevents damage and keeps the roof canvas nicely in place. The cap also mainly serves to stop the roof canvas falling into the tent, between the legs, if it collapses. With canvases that do not have this, there is always a flap of fabric left over.
- For each pole, the roof canvas is equipped with a PVC protector that protects the roof against abrasion and the resulting damage. Thanks to its two Velcro straps, it stays nicely in place.