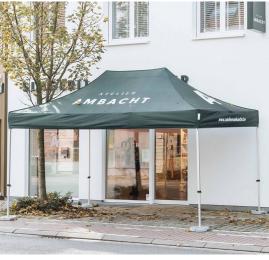

# ABOVE& BEYOND Folding tent

Folding tents offer great flexibility because they are very compact and light. You can put the tent up in less than sixty seconds (with only two people) and contrary to what many people often think, a folding tent is absolutely no less sturdy than any other tent type Our easy-up party tents are thoroughly tested and optimised, as a result of which they are the sturdiest party tents on the market.

### PRINTING:

- Fully printable
- High quality printing on both polyester
  and PVC light
- Choice of printing on white or black
  fabric
- Provide your own design and let us create your eye catcher
- Complete range of promo tools to
  expand your printed folding tent