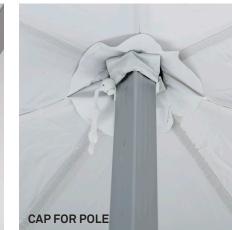

- The green spring acts as a shock absorber and keeps the roof canvas under tension.
- The large base plates ensure that the tent always stands sturdily on its feet and offers the option of extra anchoring.
- Thanks to the extremely strong locating pin the tent is easily height-adjustable.
- Thanks to its rings every folding tent from Above & Beyond can be anchored easily with storm straps at each corner of the roof canvas.
- All connectors are made from full aluminium and guarantee an extra long life.
- The cap with PVC protection at the top of the roof canvas prevents damage and keeps the roof canvas nicely in place. The cap also mainly serves to stop the roof canvas falling into the tent, between the legs, if it collapses. With canvases that do not have this, there is always a flap of fabric left over.
- For each pole, the roof canvas is equipped with a PVC protector that protects the roof against abrasion and the resulting damage. Thanks to its two Velcro straps, it stays nicely in place.