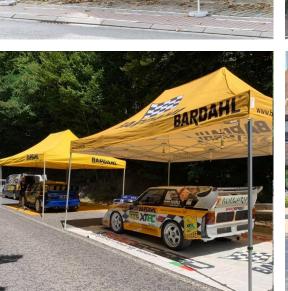

# ABOVE& BEYOND Folding tent

Folding tents offer great flexibility because they are very compact and light. You can put the tent up in less than sixty seconds (with only two people) and contrary to what many people often think, a folding tent is absolutely no less sturdy than any other tent type Our easy-up party tents are thoroughly tested and optimised, as a result of which they are the sturdiest party tents on the market.

### PRINTING:

- Fully printable
- High quality printing on both polyester
  and PVC light
- Choice of printing on white or black
  fabric
- Provide your own design and let us create your eye catcher
- Complete range of promo tools to
  expand your printed folding tent